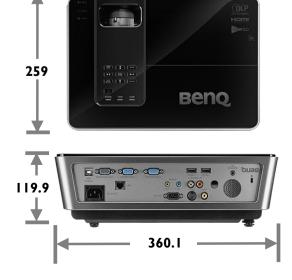

4353         | 5441    | 6529         | 274         |
| 160        | 4064 | 3251  | 2438         | 4643         | 5803    | 6964         | 293         |
| 170        | 4318 | 3454  | 2591         | 4933         | 6166    | 7399         | 311         |
| 180        | 4572 | 3658  | 2743         | 5223         | 6529    | 7835         | 329         |
| 190        | 4826 | 3861  | 2896         | 5513         | 6892    | 8270         | 347         |
| 200        | 5080 | 4064  | 3048         | 5803         | 7254    | 8705         | 366         |
| 250        | 6350 | 5080  | 3810         | 7254         | 9068    | 10881        | 457         |
| 300        | 7620 | 6096  | 4572         | 8705         | 10881   | 13058        | 549         |



# **Ceiling mount Chart**





## **Dimension**