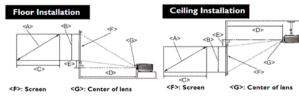

#### **Distance Chart**

| lmage size |      |       | Distance(mm) |              |         | Offset(mm)   |             |
|------------|------|-------|--------------|--------------|---------|--------------|-------------|
| Dia        | gnel | Width | Height       | Min distance |         | Max distance | A(mm)       |
| Inch       | mm   | (mm)  | (mm)         |              | Average |              | @ Wide mode |
| 50         | 1270 | 1016  | 762          | 1451         | 1814    | 2176         | 91          |
| 60         | 1524 | 1219  | 914          | 1741         | 2176    | 2612         | 110         |
| 70         | 1778 | 1422  | 1067         | 2031         | 2539    | 3047         | 128         |
| 80         | 2032 | 1626  | 1219         | 2321         | 2902    | 3482         | 146         |
| 90         | 2286 | 1829  | 1372         | 2612         | 3264    | 3917         | 165         |
| 100        | 2540 | 2032  | 1524         | 2902         | 3627    | 4353         | 183         |
| 110        | 2794 | 2235  | 1676         | 3192         | 3990    | 4788         | 201         |
| 120        | 3048 | 2438  | 1829         | 3482         | 4353    | 5223         | 219         |
| 130        | 3302 | 2642  | 1981         | 3772         | 4715    | 5658         | 238         |
| 140        | 3556 | 2845  | 2134         | 4062         | 5078    | 6094         | 256         |
| 150        | 3810 | 3048  | 2286         | 4353         | 5441    | 6529         | 274         |
| 160        | 4064 | 3251  | 2438         | 4643         | 5803    | 6964         | 293         |
| 170        | 4318 | 3454  | 2591         | 4933         | 6166    | 7399         | 311         |
| 180        | 4572 | 3658  | 2743         | 5223         | 6529    | 7835         | 329         |
| 190        | 4826 | 3861  | 2896         | 5513         | 6892    | 8270         | 347         |
| 200        | 5080 | 4064  | 3048         | 5803         | 7254    | 8705         | 366         |
| 250        | 6350 | 5080  | 3810         | 7254         | 9068    | 10881        | 457         |
| 300        | 7620 | 6096  | 4572         | 8705         | 10881   | 13058        | 549         |