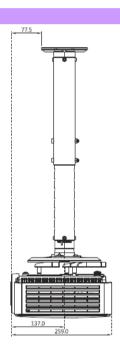

48  | 2286         | 4353         | 5441    | 6529         | 274         |
| 160        | 4064 | 3251  | 2438         | 4643         | 5803    | 6964         | 293         |
| 170        | 4318 | 3454  | 2591         | 4933         | 6166    | 7399         | 311         |
| 180        | 4572 | 3658  | 2743         | 5223         | 6529    | 7835         | 329         |
| 190        | 4826 | 3861  | 2896         | 5513         | 6892    | 8270         | 347         |
| 200        | 5080 | 4064  | 3048         | 5803         | 7254    | 8705         | 366         |
| 250        | 6350 | 5080  | 3810         | 7254         | 9068    | 10881        | 457         |
| 300        | 7620 | 6096  | 4572         | 8705         | 10881   | 13058        | 549         |



# **Ceiling mount Chart**





## **Dimension**