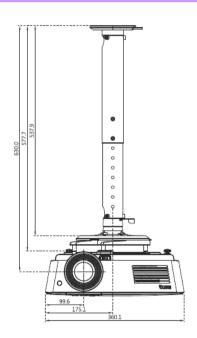

3048  | 2286         | 4353         | 5441    | 6529         | 274         |
| 160        | 4064 | 3251  | 2438         | 4643         | 5803    | 6964         | 293         |
| 170        | 4318 | 3454  | 2591         | 4933         | 6166    | 7399         | 311         |
| 180        | 4572 | 3658  | 2743         | 5223         | 6529    | 7835         | 329         |
| 190        | 4826 | 3861  | 2896         | 5513         | 6892    | 8270         | 347         |
| 200        | 5080 | 4064  | 3048         | 5803         | 7254    | 8705         | 366         |
| 250        | 6350 | 5080  | 3810         | 7254         | 9068    | 10881        | 457         |
| 300        | 7620 | 6096  | 4572         | 8705         | 10881   | 13058        | 549         |



# **Ceiling mount Chart**





## **Dimension**